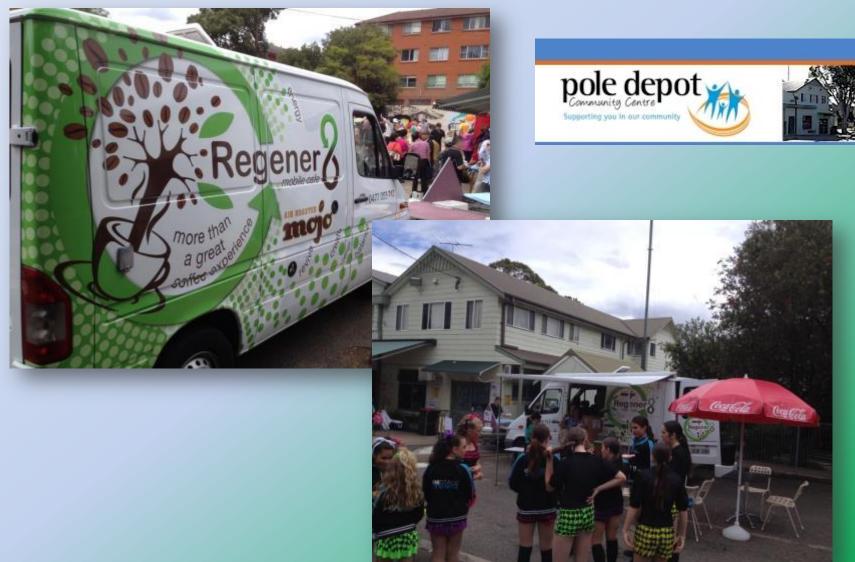

#### Pole Depot Community Centre Open Day

OzTag 4 Life is a charitable fundraiser for the Mackintosh family. The Bosco/Engadine community believe this event will provide a way for friends and colleagues to reach out and assist the family during this very difficult time